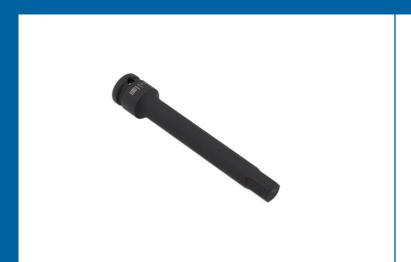

## Extra Long Impact Hex Bit 1/2"D 14mm

A 150mm long 1/2"D impact quality 14mm hex bit socket, suitable for use on hard to reach or recessed fixings. Featuring a one piece construction and manufactured from chrome molybdenum for impact strength with anti-corrosion black phosphate finish, together with a groove and holes for use with a retaining ring and pin.

## **Additional Information**

- · A long reach hex bit socket, for applications where a standard length hex bit will not fit.
- Size: 14mm x 150mm x 1/2"D.
- Impact quality, manufactured from chrome molybdenum for strength, with a black phosphate finish.
- Other sizes available, see Part Nos. 8581 (5mm), 8582 (6mm), 8583 (7mm), 8584 (8mm), 8585 (10mm), 8586 (12mm). Also available as part of a set, Part No. 8580.