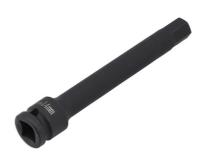

## Extra Long Impact Hex Bit 1/2"D 14mm

A 150mm long 1/2"D impact quality 14mm hex bit socket, suitable for use on hard to reach or recessed fixings. Featuring a one piece construction and manufactured from chrome molybdenum for impact strength with anti-corrosion black phosphate finish, together with a groove and holes for use with a retaining ring and pin.

## **Additional Information**

- · A long reach hex bit socket, for applications where a standard length hex bit will not fit.
- Size: 14mm x 150mm x 1/2"D.
- Impact quality, manufactured from chrome molybdenum for strength, with a black phosphate finish.
- Other sizes available, see Part Nos. 8581 (5mm), 8582 (6mm), 8583 (7mm), 8584 (8mm), 8585 (10mm), 8586 (12mm). Also available as part of a set, Part No. 8580.